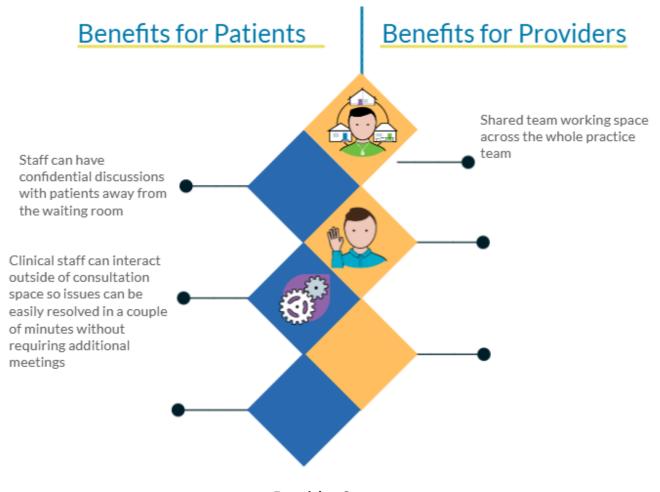

## What is Facility infrastructure?

A practices facility infrastructure has been designed to allow for planned HCH processes, including "off-stage" work and team space and maximise utilisation of clinical space. This also encourages team based care, collegiality and engaged leadership.

## Why?

**Provider Story** 

"Going back to the off-stage area gives you the opportunity to bounce ideas off people in those few minutes between appointments or in your paperwork slots," says Health Te Aroha GP . "People don't really appreciate the benefits of something like that until they experience it. It creates real teamwork through the whole day."