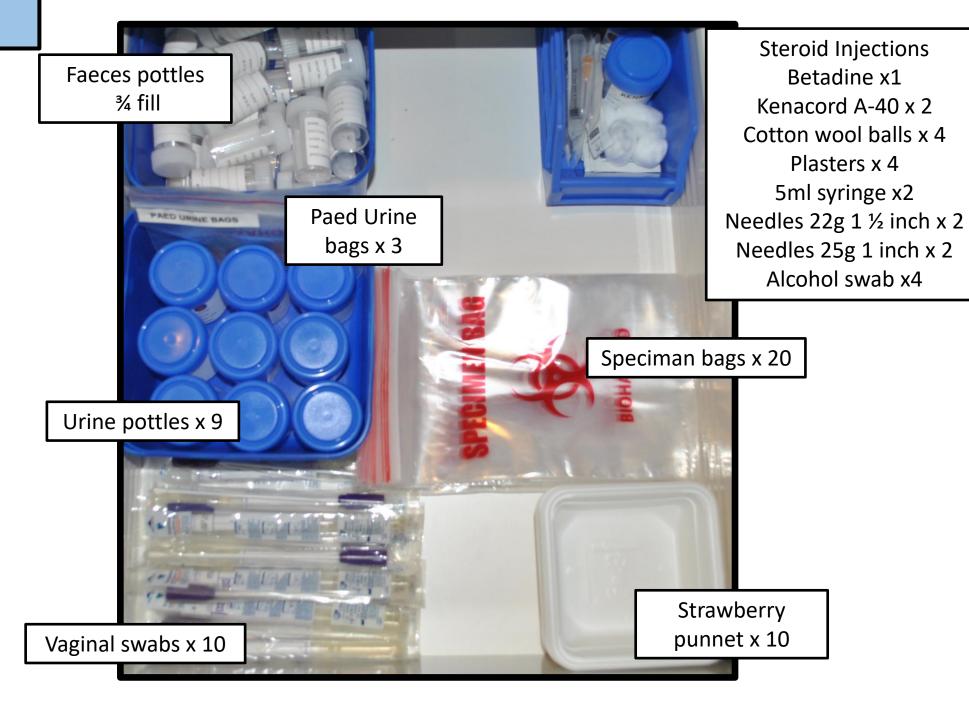

# Insert Surgery Name Standardised Consult Room Drawers/Trolleys/Shelf

Insert logo

- Large Visual Slides for stocking
- Smaller Visual Slides for drawers

#### Drawer One





### Drawer Three



#### All Drawers

These visuals were essentially designed to be printed in colour, laminated and cut to size so that they fit inside the drawers of the consult rooms







## Trolley & Shelf

These visuals were essentially designed to be printed in colour, laminated and cut to size so that they fit inside the drawers of the consult rooms



**Insert Shelf Layout** \*Couch covers are kept in drawers under the bed

# Trolley