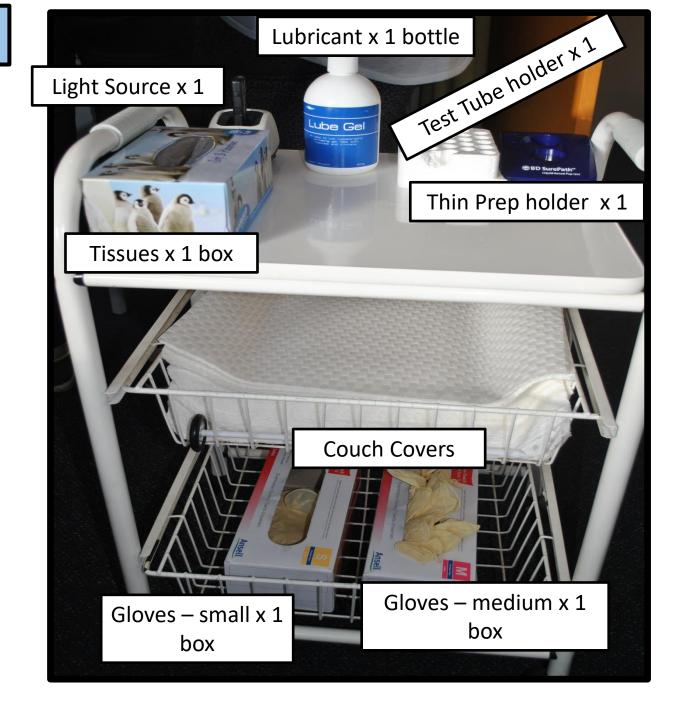

## Trolley & Shelf

These visuals were essentially designed to be printed in colour, laminated and cut to size so that they fit inside the drawers of the consult rooms

**Insert Shelf Layout** \*Couch covers are kept in drawers under the bed

# Trolley