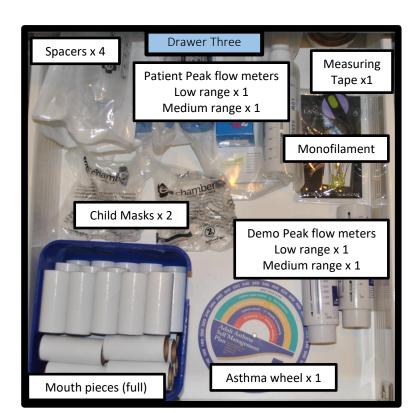

### Drawer Three

#### All Drawers

These visuals were essentially designed to be printed in colour, laminated and cut to size so that they fit inside the drawers of the consult rooms