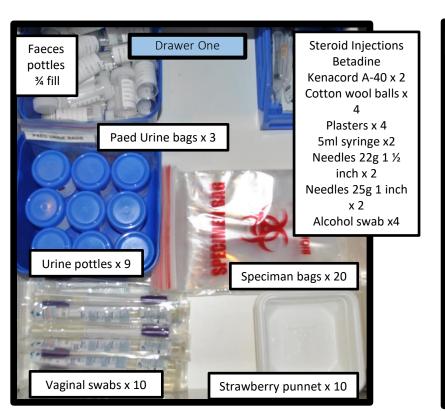

# Insert Surgery Name Standardised Consult Room Drawers/Trolleys/Shelf

Insert logo

- Large Visual Slides for stocking
- Smaller Visual Slides for drawers

#### Drawer One





### Drawer Three



#### All Drawers

These visuals were essentially designed to be printed in colour, laminated and cut to size so that they fit inside the drawers of the consult rooms







## Trolley & Shelf

These visuals were essentially designed to be printed in colour, laminated and cut to size so that they fit inside the drawers of the consult rooms



**Insert Shelf Layout** \*Couch covers are kept in drawers under the bed

# Trolley