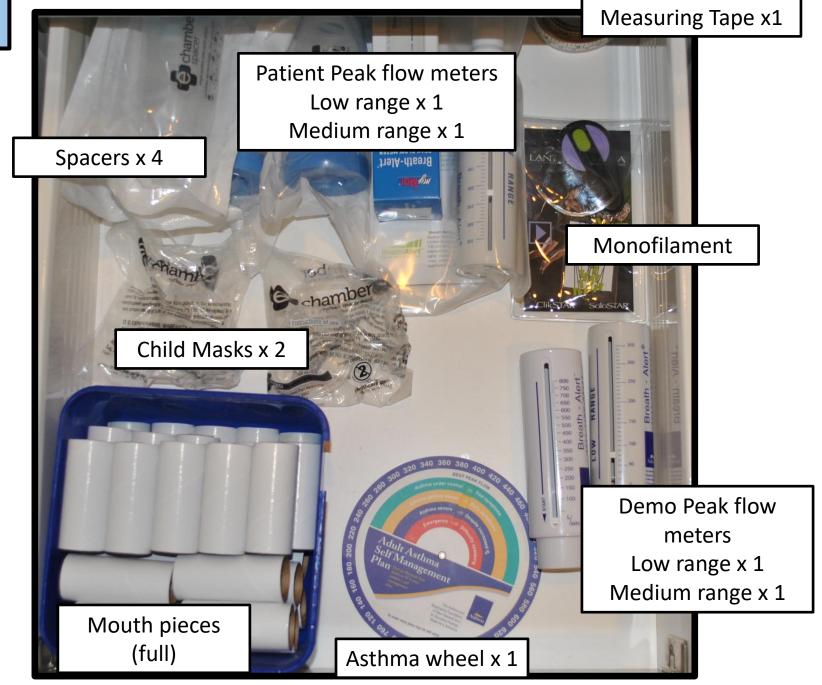

# Insert Surgery Name Standardised Consult Room Drawers/Trolleys/Shelf

Insert logo

- Large Visual Slides for stocking
- Smaller Visual Slides for drawers

#### Drawer One





### Drawer Three



#### All Drawers

These visuals were essentially designed to be printed in colour, laminated and cut to size so that they fit inside the drawers of the consult rooms







## Trolley & Shelf

These visuals were essentially designed to be printed in colour, laminated and cut to size so that they fit inside the drawers of the consult rooms



**Insert Shelf Layout** \*Couch covers are kept in drawers under the bed

# Trolley