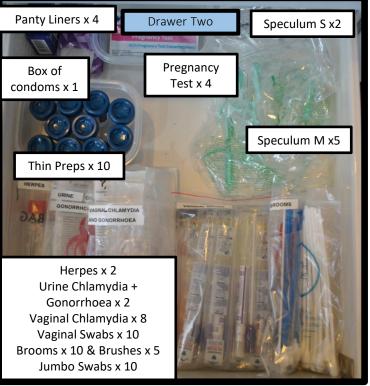

### Drawer Three

#### All Drawers

These visuals were essentially designed to be printed in colour, laminated and cut to size so that they fit inside the drawers of the consult rooms