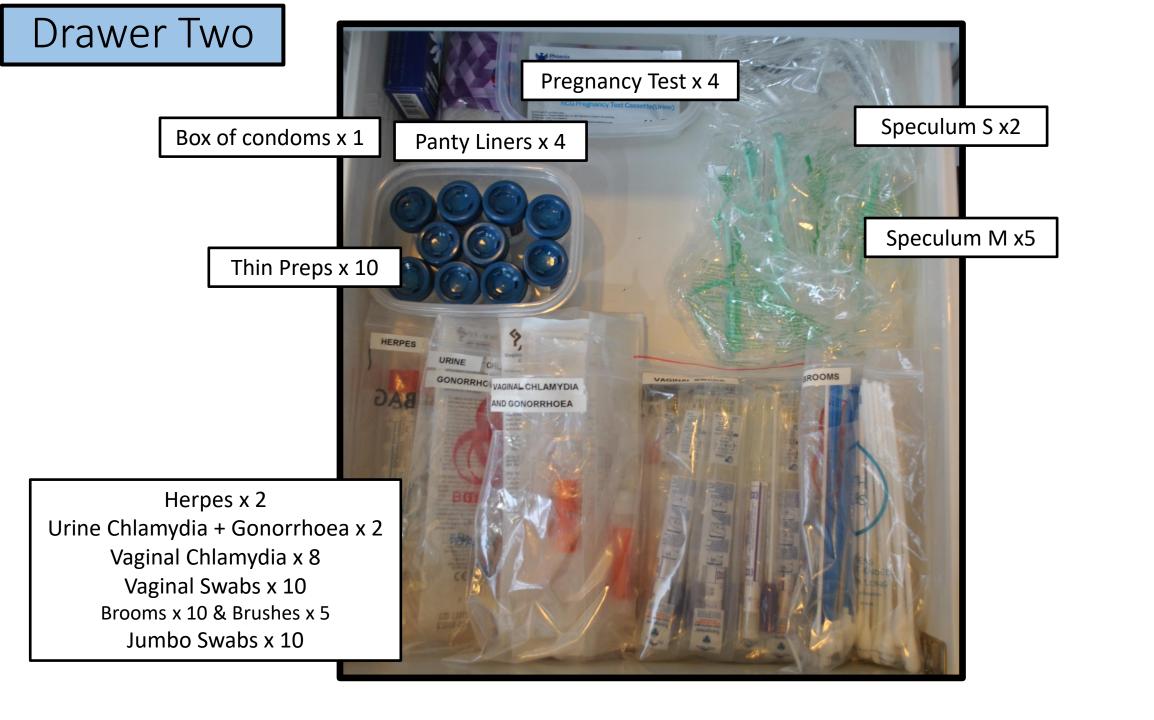

# Insert Surgery Name Standardised Consult Room Drawers/Trolleys/Shelf

Insert logo

- Large Visual Slides for stocking
- Smaller Visual Slides for drawers

#### Drawer One





### Drawer Three



#### All Drawers

These visuals were essentially designed to be printed in colour, laminated and cut to size so that they fit inside the drawers of the consult rooms







## Trolley & Shelf

These visuals were essentially designed to be printed in colour, laminated and cut to size so that they fit inside the drawers of the consult rooms



**Insert Shelf Layout** \*Couch covers are kept in drawers under the bed

# Trolley