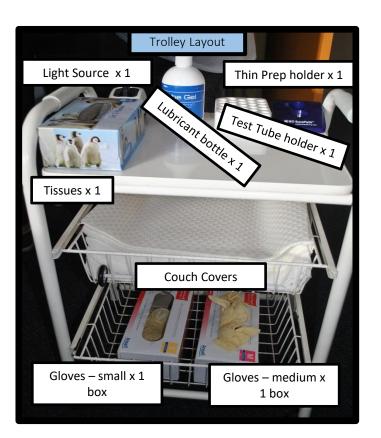

## Trolley & Shelf

These visuals were essentially designed to be printed in colour, laminated and cut to size so that they fit inside the drawers of the consult rooms

**Insert Shelf Layout** \*Couch covers are kept in drawers under the bed

# Trolley